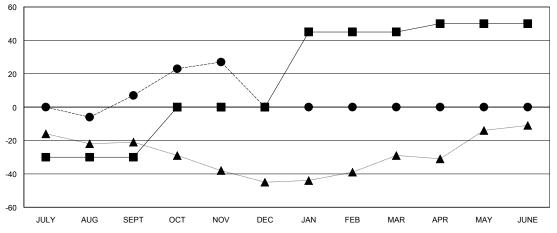

## GOALS AND ACTUAL MEMBERS CUMULATIVE

|      | CURRENT YEAR GOALS FOR NEW |
|------|----------------------------|
| МЕМВ | ERS                        |

- - CURRENT YEAR ACTUAL MEMBERS

- A - LAST YEAR ACTUAL MEMBERS